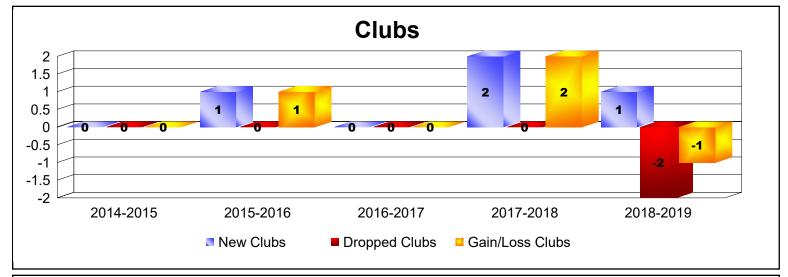

District 24 I

As of June 2019 Cumulative

| Year      | New<br>Clubs | Dropped<br>Clubs | Gain/<br>Loss<br>Clubs | New<br>Members | Charter<br>Members | Reinstate<br>Members | Transfer<br>Members | Total<br>Member<br>Added | Total<br>Members<br>Dropped | Gain/<br>Loss<br>Members |
|-----------|--------------|------------------|------------------------|----------------|--------------------|----------------------|---------------------|--------------------------|-----------------------------|--------------------------|
| 2014-2015 | 0            | 0                | 0                      | 199            | 4                  | 9                    | 20                  | 232                      | -295                        | -63                      |
| 2015-2016 | 1            | 0                | 1                      | 197            | 26                 | 4                    | 16                  | 243                      | -296                        | -53                      |
| 2016-2017 | 0            | 0                | 0                      | 197            | 0                  | 3                    | 29                  | 229                      | -280                        | -51                      |
| 2017-2018 | 2            | 0                | 2                      | 184            | 58                 | 14                   | 10                  | 266                      | -269                        | -3                       |
| 2018-2019 | 1            | -2               | -1                     | 169            | 32                 | 5                    | 18                  | 224                      | -290                        | -66                      |
| Average   | 1            | 0                | 0                      | 189            | 24                 | 7                    | 19                  | 239                      | -286                        | -47                      |