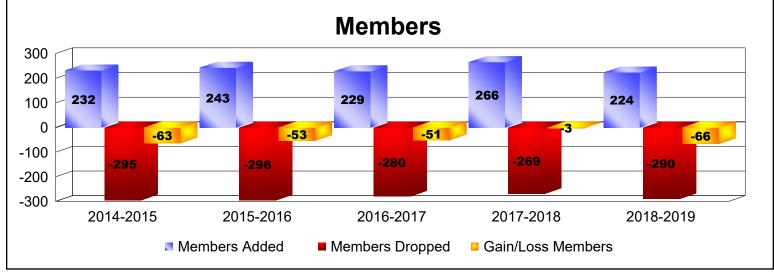

District 24 I

As of June 2019 Cumulative

| Year      | New<br>Clubs | Dropped<br>Clubs | Gain/<br>Loss<br>Clubs | New<br>Members | Charter<br>Members | Reinstate<br>Members | Transfer<br>Members | Total<br>Member<br>Added | Total<br>Members<br>Dropped | Gain/<br>Loss<br>Members |
|-----------|--------------|------------------|------------------------|----------------|--------------------|----------------------|---------------------|--------------------------|-----------------------------|--------------------------|
| 2014-2015 | 0            | 0                | 0                      | 199            | 4                  | 9                    | 20                  | 232                      | -295                        | -63                      |
| 2015-2016 | 1            | 0                | 1                      | 197            | 26                 | 4                    | 16                  | 243                      | -296                        | -53                      |
| 2016-2017 | 0            | 0                | 0                      | 197            | 0                  | 3                    | 29                  | 229                      | -280                        | -51                      |
| 2017-2018 | 2            | 0                | 2                      | 184            | 58                 | 14                   | 10                  | 266                      | -269                        | -3                       |
| 2018-2019 | 1            | -2               | -1                     | 169            | 32                 | 5                    | 18                  | 224                      | -290                        | -66                      |
| Average   | 1            | 0                | 0                      | 189            | 24                 | 7                    | 19                  | 239                      | -286                        | -47                      |